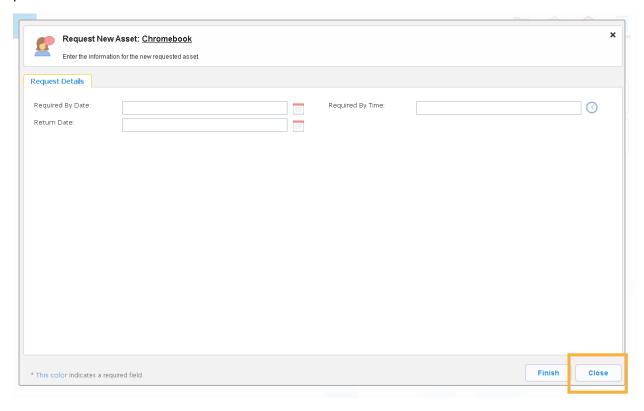

## 6. Click Chromebook.

7. This will open a form specifically for that asset type to fill out. Please fill out the form and press close