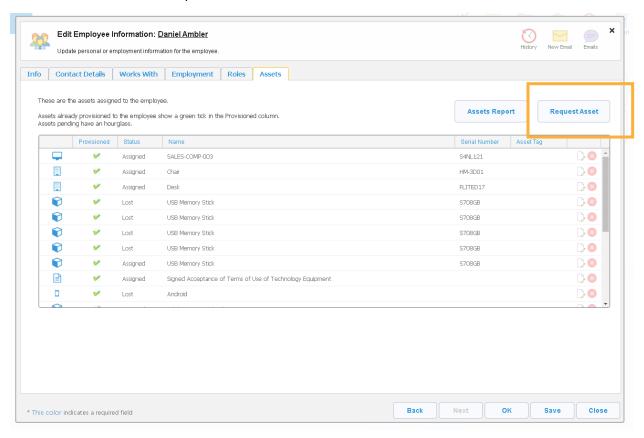

## 4. In the asset tab, click Request Asset

5. Choose the category of asset you need to request. For example, if you need to request a Chromebook, click computers.