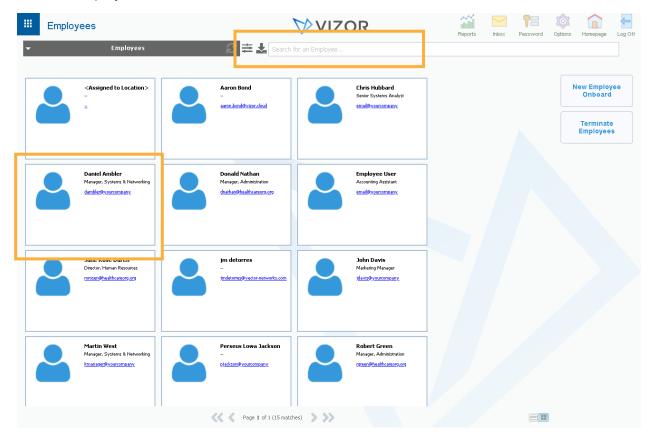

## Request an Asset (IT perspective)

1. If an employee calls you to request an asset you can go right to their account to do so. Click employees.

2. The names of your employees will pop up. Search for an employee with the search bar and click the employee account. In this case, let's pick Daniel.