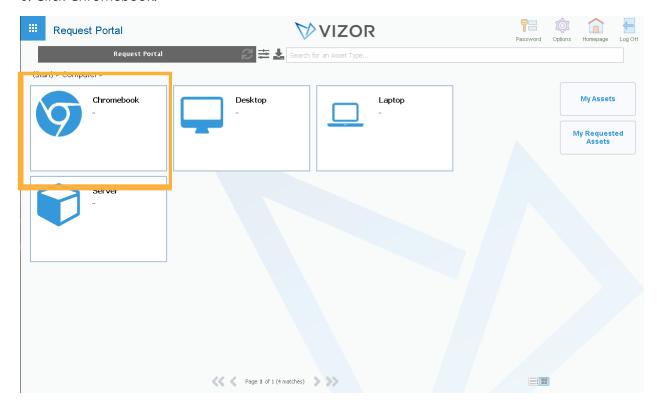

## 6. Click Chromebook.

7. This will open a form specifically for that asset type to fill out. Please fill out the form and press close