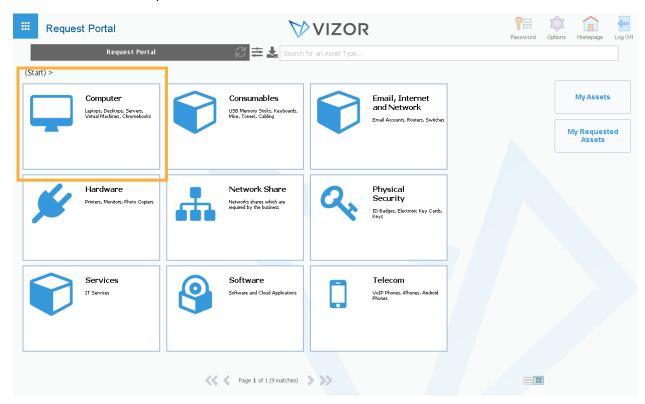

## 4. In the asset tab, click Request Asset

5. Choose the category of asset you need to request. For example, if you need to request a Chromebook, click computers.